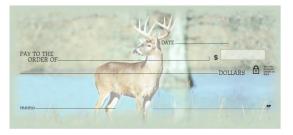

# **Custom Checks**

Wildlife (4 pictures):

Daisies:

In-House Checks are available in duplicate checks for all personal check styles.