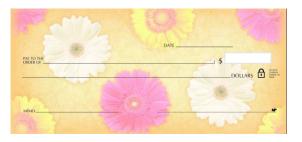

# **Custom Checks**

Wildlife (4 pictures):

Daisies:

In-House Checks are available in duplicate checks for all personal check styles.