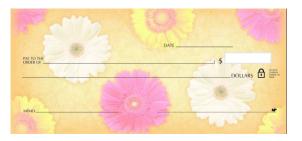

# **Custom Checks**

Wildlife (4 pictures):

Daisies:

In-House Checks are available in duplicate checks for all personal check styles.